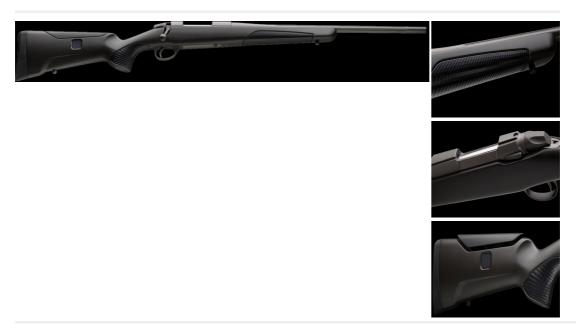

## Sako 85 finnlight 2 Bolt Action .308 Rifles

£ 2,319

## **Description**

SAKO 85 Finnlite 2 http://www.sako.fi/rifles/sako-85/85-finnlight-2 Experience an icon reborn Building on the famous Finnlight name, the Sako 85 Finnlight II is an icon reborn. The lightweight RTM fiberglass stock makes the rifle light to carry and the barrel has been treated with a weather resistant Cerakote® coating, which makes this rifle the perfect choice for all conditions. The fully adjustable cheek piece also makes the rifle perfectly customizable for your preferences. TECHNICAL SPECIFICATIONS • = as standard, + = as option Variant S SM M L Dimensions Total length (mm) 1030 1125 1085 1145 Barrel length (mm) 515 620 570 620 Weight (kg) 2.8 2.9 2.9 3.1 Sights Without sights • • • • Trigger Single stage trigger • • • • Single set trigger + + + + Magazine Detachable magazine • • • • Magazine capacity 5 4 5 4 Other features Fluted barrel • • • • Muzzle thread + + + + Stainless steel action • • • • Stainless steel barrel • • • • Cerakote treatment • • • • Variant S SM M L Caliber / rate of twist / number of grooves 6.5 Creedmoor / 8" / 4 • 22-250 Rem / 14" / 6 • 243 Win / 10" / 6 • 260 Rem / 8" / 4 • 7mm-08 Rem / 9.5" / 4 • 308 Win / 11" / 4 • 270 Win Short Mag / 10" / 4 • 300 Win Short Mag / 11" / 4 • 25-06 Rem / 10" / 6 • 6.5x55 SE / 8" / 4 • 270 Win / 10" / 4 • 30-06 / 11" / 4 • 7mm Rem Mag / 9.5" / 4 • 300 Win Mag / 11" / 4 •