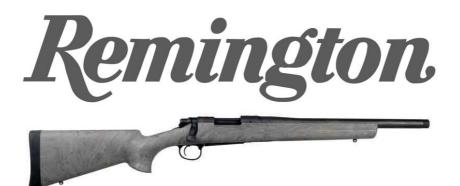

## **Remington tactical Bolt Action .308 Rifles**

£ 1,245

## Description

Remington 700 .308 .223 or 6.5 creedmore Tactical 16.5" or 20" Screw cut m18x1 TACTICAL WORKHORSE BUILT TO DRIVE TACKS. The Model 700 SPS Tactical is a highly maneuverable member of the family. It's built for tack-driving accuracy with a 20" heavy-contour tactical-style barrel and dual-point pillar bedding in its black synthetic stock. Hogue® overmoldings on the stock facilitate sure handling, and it has a semi-beavertail fore-end for added stability off a rest. Chambering includes 223 Remington and 308 Win and 6.5 creedmore. 16.5" or 20" or 24" heavy barrel X-Mark Pro® externally adjustable trigger Hogue® overmolded pillar-bedded stock Durable satin black oxide metal finish Hinged floorplate magazine Select models accept AAC® and other 5/8"-24 threaded flash hiders, muzzle brake and suppressors (Models include all 16.5" barreled rifles: 85549, 84205, 85538) SuperCell® Recoil Pad