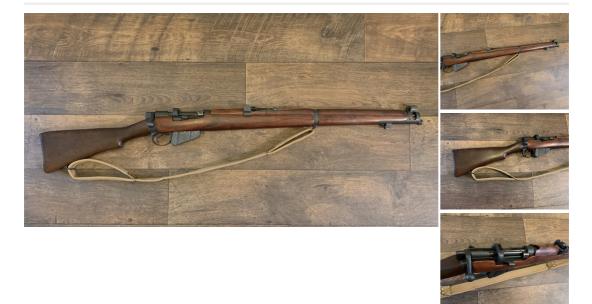

## Description

Lee Enfield .303 BSA SMLE mk3 dated 1936 Here we have a very nice 5 grove smle with mag cut off. The barrel is new with very good rifling making her a very good target gun - she is in absolutely stunning condition with beautiful walnut stock as you can see - The bolt does not match the gun im afraid but that is common on guns of this age. The mag is un numbered - please come and have a look if your looking for a really nice smle target rifle

Condition: Second hand

Model: smle mk3

Make: Lee Enfield Calibre: .303

Gun Status: Activated

Recommended Usage: Various

Certificate: Firearm - Section 1