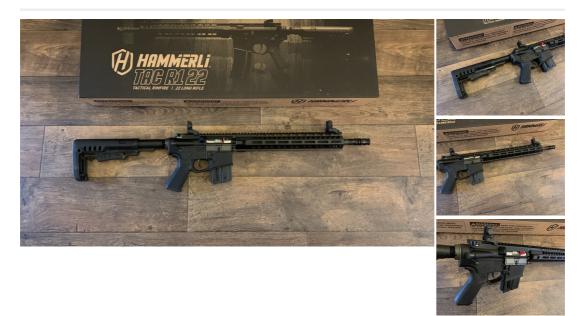

## Hammerli tac r1 Semi-Auto .22 Rifles

£ 499

## Description

Hammerli Tac R1 .22 - in store now CALIBRE: .22 L.R HV / ACTION: Blowback / TRIGGER: Single stage trigger / TRIGGER PULL: 6.6 - 9.9lbs / MAGAZINE CAPACITY: 20 Rounds / BARREL LENGTH: 409mm / WEIGHT WITHOUT MAG: 2.55kg Features include: Full metal construction Bolt hold open on empty Dual aperture rear sight, adjustable for windage and elevation Bolt speed adjustment Simple field stripping

| Condition: Brand New      | Sale type: Trade                 |
|---------------------------|----------------------------------|
| Make: Hammerli            | Model: tac r1                    |
| Calibre: .22              | Certificate: Firearm - Section 1 |
| Orientation: Right Handed | Barrel length: 409mm             |
| Gun Status: Activated     | Recommended Usage: Various       |
|                           |                                  |