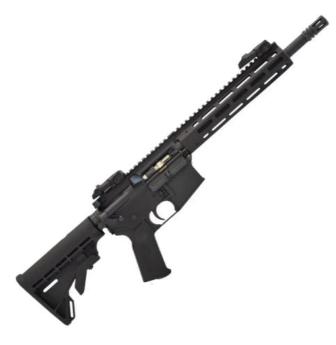

## Description

PRODUCT DETAILS The Tippmann Arms M4-22 Elite-S is largely mil-spec compatible and will accept most AR15 stocks, handguards and sights. The M4-22 has the look, feel and controls of a true M4 and is a perfect platform for competition and training applications or backyard plinking. Features: 12" Aluminum Free Float M-LOK Handguard 12.5" 4150 Solid Steel Barrel Semi-Automatic Aluminum Upper and Lower Receiver 20 RND Magazine x2 Functional Forward Assist Bolt Catch Charging Handle Adjustable Flip-Up Sights Shell Deflector 4 ½ Pound Trigger Pull Ejection Port Cover Adjustable Stock 1/2 x 28 Threaded A2 Birdcage Popular AR Platform Easy Push Pin Disassembly Full-Length Top Picatinny Rail 2-Position, Receiver Mounted Safety Lever Ambidextrous Sling Adapter Plate Mil-Spec FCG (With the exception of the Safety lever. It is proprietary.) Allows For Drop in Trigger Assemblies Standard "bicycle lock" Storage Safety Compatible With Most Standard AR15 Components and Accessories Owner's Manual Tactical Hard Case

| Condition: Brand New                      | Make: Tippmann        |
|-------------------------------------------|-----------------------|
| Model: TIPPMANN ARMS M4-22LR ELITE-S 12.5 | Calibre: .22          |
| Certificate: Firearm - Section 1          | Gun Status: Activated |
| Recommended Usage: Various                |                       |