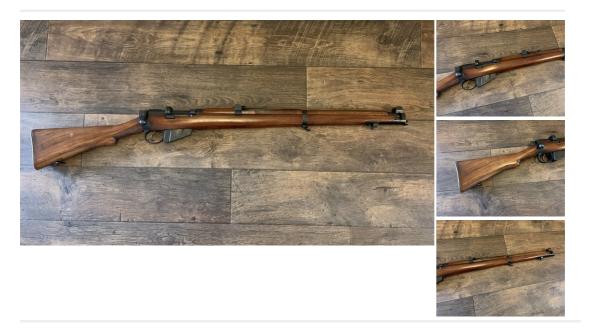

## Description

Lee Enfield SMLe no1 Mk3 $^{\star}$  .303 Here we have a very tidy BSA made rifle with fantastic bore grade 1 mint! - she is dated 1917 and as you can see is in really tidy condition - she will make a fantastic target rifle for some lucky person! You dont see them in this condition very often

| Condition: Second hand           | Make: Lee Enfield          |
|----------------------------------|----------------------------|
| Model: SMLE No1                  | Calibre: .303              |
| Certificate: Firearm - Section 1 | Orientation: Right Handed  |
| Gun Status: Activated            | Recommended Usage: Various |
|                                  |                            |