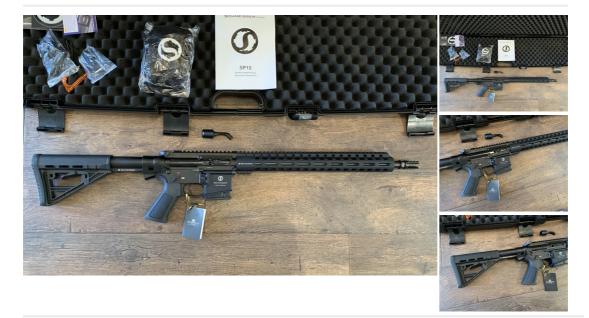

## Description

Brand New Schmisser 223 16" straight pull ! This rifle is now in stock in our shop and ready to go, comes with everything you see as well as the carry case tools and cleaning kit mag and of cause the amazing rifle ! SP M5FL Where tradition meets high-tech – certainly a good philosophy and one Schmeisser our proud of. Their goal to produce the best AR15 and M16-type firearms now extends to straight pull action. Using a wide range of alloy components making it possible to increase strength and durability of their firearms, the Schmeisser straight pull rifles are built to compete. FEATURES: • Dropped forged 7075 T6 aluminium upper and lower • Lother Walther match grade barrel (threaded 1/2-28) • Guaranteed sub MOA @ 100yards • 10, 20 & 30 round magazine capacity • M-loc handguard interface • Ambidextrous safety, hold open and magazine release • Weight 3.95 kg / 8.7 lbs • IPSEC compliant NOREC Compensator • Twist rate 1:9 • Raptor style charging handle • 2 stage Mil Spec Trigger • "36.6 Overall Length • 16.7" Match Grade Barrel Calibre Barrel Length Twist Rate .223 Rem 16.75" 1 in 9" Carry case included, cleaning kit, instructions and tools.