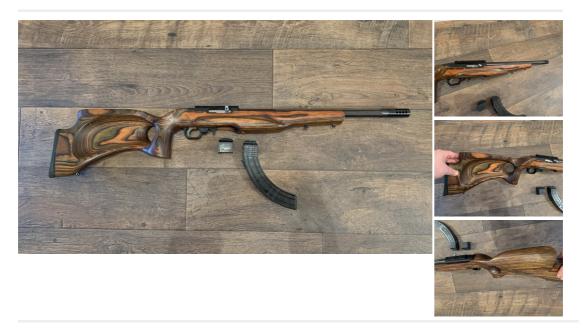

## Ruger 10-22 Semi-Auto .22 Rifles

£ 400

## **Description**

Here we have a Ruger 10-22 built by roger at south yorkshire shooting supplies fitted with a custom fluted barrel and muzzle brake the trigger is a match t2000 trigger and has bolt hold open - she comes with a 10 shot and 25 shot mag and a very noie laminate stock - great rifle at an even better price

| Condition: Second hand           | Make: Ruger                  |
|----------------------------------|------------------------------|
| Model: 10-22                     | Calibre: .22                 |
| Certificate: Firearm - Section 1 | Orientation: Right Handed    |
| Gun Status: Activated            | Recommended Usage: Various   |
| duii Status. Activated           | Tieconinienaea Osage. Vanous |