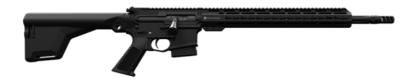

## Schmeisser SP LMR Straight Pull .223 Rifles

£ 1,995

## **Description**

SP LMR Where tradition meets high-tech – certainly a good philosophy and one Schmeisser our proud of. Their goal to produce the best AR15 and M16-type firearms now extends to straight pull action. Using a wide range of alloy components making it possible to increase strength and durability of their firearms, the Schmeisser straight pull rifles are built to compete. FEATURES: • Dropped forged 7075 T6 aluminium upper and lower • Lother Walther match grade barrel (threaded 1/2-28) • Guaranteed sub MOA @ 100yards • M-loc handguard interface • Ambidextrous safety, hold open and magazine release • Weight 4.17 kg / 9.2 lbs • Schmeisser NoRec Compensator • Twist rate 1:9 • Raptor style charging handle • 2 stage Mil Spec Trigger • 37.8" Overall Length • 18" Fluted Match Grade Barrel Calibre Barrel Length Twist Rate .223 Rem 18" Fluted 1 in 9"

| Condition: Brand New             | Make: Schmeisser           |
|----------------------------------|----------------------------|
| Model: SP LMR                    | Calibre: .223              |
| Certificate: Firearm - Section 1 | Orientation: Ambidextrous  |
| Gun Status: Activated            | Recommended Usage: Various |
|                                  |                            |