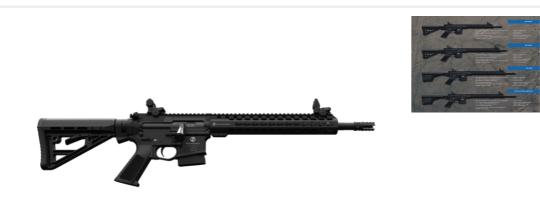

## Description

SP M4FL Where tradition meets high-tech – certainly a good philosophy and one Schmeisser our proud of. Their goal to produce the best AR15 and M16-type firearms now extends to straight pull action. Using a wide range of alloy components making it possible to increase strength and durability of their firearms, the Schmeisser straight pull rifles are built to compete. FEATURES: • Dropped forged 7075 T6 aluminium upper and lower • Lother Walther match grade barrel (threaded 1/2-28) • Guaranteed sub MOA @ 100yards • 10, 20 & 30 round magazine capacity • M-loc handguard interface • Ambidextrous safety, hold open and magazine release • Weight 3.250 kg / 7.16 Lbs • IPSEC compliant NOREC Compensator • Raptor style charging handle • 2 stage Mil Spec Trigger • Length 31.2" collapsed, 89.5" extended Calibre Barrel Length Twist Rate .223 Rem 14" 1 in 9" Carry case included, cleaning kit, instructions and tools.