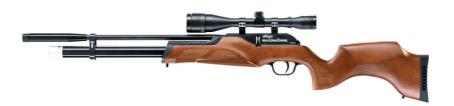

## Walther Walther Maximathor FAC .22 .22 Air Rifles

£ 730

## **Description**

Produces an impressive muzzle energy of 60 joules with 5.5mm pellets, and the long 200-bar tank with pressure indicator and quick-fill opening is good for about 30 shots. The MaximThor's elegant stock comes from the Walther Rotex RM8, and it also takes the 8-shot Rotex rotary magazine. ACTION: PCP / CALIBRE: .22 / STOCK: Ambi Beech / WEIGHT: 4.4kg / LENGTH: 1052mm / BARREL LENGTH: 600mm / ENERGY: 60J (44ftlbs)