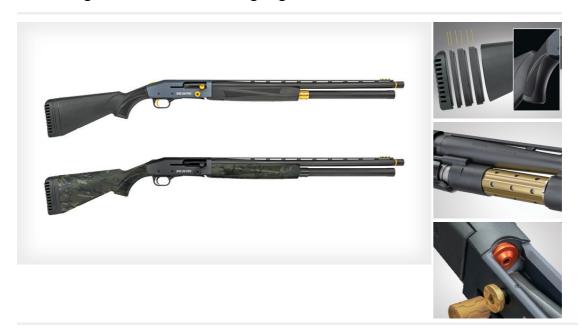

## **Description**

940 JM PRO COMPETITION AUTO LOADER 24" 9 Shot, 3 Shot or FAC Briley Extended 24" 9 Shot FAC Briley Extended - in stock 24" 3 shot SGC Briley Extended - 3-6 month from point of order 85111 12 GA Semi Auto - black 85113 12 GA Semi Auto - camo A winner... right out-of-the-box. Designed in conjunction with World Champion shooter Jerry Miculek, the new 940 JM Pro is feature-rich, fast-cycling, and ultra-competitive. Competition-Ready Features. These 940 JM Pro autoloaders were built to compete and win. Inside, you will find a new durable gas system that allows for up to 1500 rounds between cleaning, nickel boron-coated internal parts for smooth operation, and a competition-level loading port, elevator, and follower. Outside, an adjustable stock and streamlined forend sport Mossberg signature texturing, while a host of stylized, functional components combine for competition— to optimize speed, accuracy, and durability.