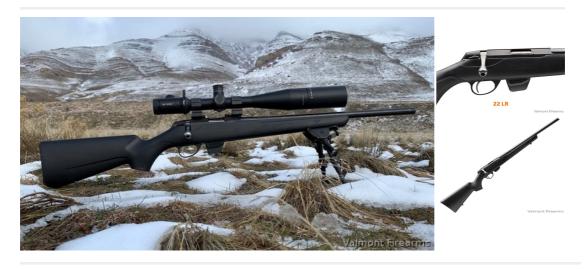

## Tikka T1X MTR Bolt Action .22 Rifles

£ 595

## Description

Tikka T1X .22 16" or 20" screw cut https://www.tikka.fi/rifles/tikka-t1x/t1x-mtr The Tikka T1x rimfire rifle is designed to handle a wide range of shooting tasks. Its unique barrel has a cross-over profile, which offers you the benefits and stability of a heavier barrel without noticeably increasing the overall weight. It's a rimfire rifle of unparalleled quality and craftsmanship that performs perfectly at the range and in rough terrain.

| Make: Tikka  Model: T1X MTR  Calibre: .22  Certificate: Firearm - Section 1  Orientation: Right Handed Gun Status: Activated                                                                                                                                                                                                                                                                                                                                                                                                                                                                                                                                                                                                                                                                                                                                                                                                                                                                                                                                                                                                                                                                                                                                                                                                                                                                                                                                                                                                                                                                                                                                                                                                                                                                                                                                                                                                                                                                                                                                                                                                   | Condition: New            | Sale type: Trade                 |
|--------------------------------------------------------------------------------------------------------------------------------------------------------------------------------------------------------------------------------------------------------------------------------------------------------------------------------------------------------------------------------------------------------------------------------------------------------------------------------------------------------------------------------------------------------------------------------------------------------------------------------------------------------------------------------------------------------------------------------------------------------------------------------------------------------------------------------------------------------------------------------------------------------------------------------------------------------------------------------------------------------------------------------------------------------------------------------------------------------------------------------------------------------------------------------------------------------------------------------------------------------------------------------------------------------------------------------------------------------------------------------------------------------------------------------------------------------------------------------------------------------------------------------------------------------------------------------------------------------------------------------------------------------------------------------------------------------------------------------------------------------------------------------------------------------------------------------------------------------------------------------------------------------------------------------------------------------------------------------------------------------------------------------------------------------------------------------------------------------------------------------|---------------------------|----------------------------------|
|                                                                                                                                                                                                                                                                                                                                                                                                                                                                                                                                                                                                                                                                                                                                                                                                                                                                                                                                                                                                                                                                                                                                                                                                                                                                                                                                                                                                                                                                                                                                                                                                                                                                                                                                                                                                                                                                                                                                                                                                                                                                                                                                | Make: Tikka               | Model: T1X MTR                   |
| Orientation: Right Handed Gun Status: Activated                                                                                                                                                                                                                                                                                                                                                                                                                                                                                                                                                                                                                                                                                                                                                                                                                                                                                                                                                                                                                                                                                                                                                                                                                                                                                                                                                                                                                                                                                                                                                                                                                                                                                                                                                                                                                                                                                                                                                                                                                                                                                | Calibre: .22              | Certificate: Firearm - Section 1 |
| Gui Status August Augus | Orientation: Right Handed | Gun Status: Activated            |