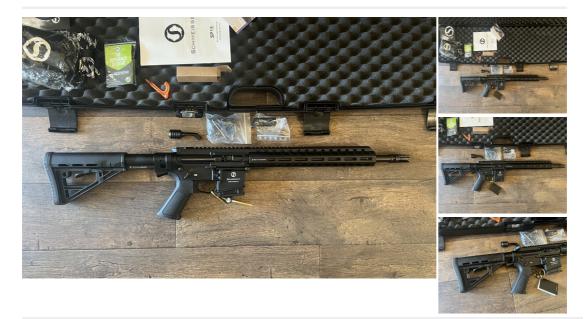

## Description

SP M4FL 14" - IN STORE NOW Where tradition meets high-tech – certainly a good philosophy and one Schmeisser our proud of. Their goal to produce the best AR15 and M16-type firearms now extends to straight pull action. Using a wide range of alloy components making it possible to increase strength and durability of their firearms, the Schmeisser straight pull rifles are built to compete. FEATURES: • Dropped forged 7075 T6 aluminium upper and lower • Lother Walther match grade barrel (threaded 1/2-28) • Guaranteed sub MOA @ 100yards • 10, 20 & 30 round magazine capacity • M-loc handguard interface • Ambidextrous safety, hold open and magazine release • Weight 3.250 kg / 7.16 Lbs • IPSEC compliant NOREC Compensator • Raptor style charging handle • 2 stage Mil Spec Trigger • Length 31.2" collapsed, 89.5" extended Calibre Barrel Length Twist Rate .223 Rem 14" 1 in 9" Carry case included, cleaning kit, instructions and tools.