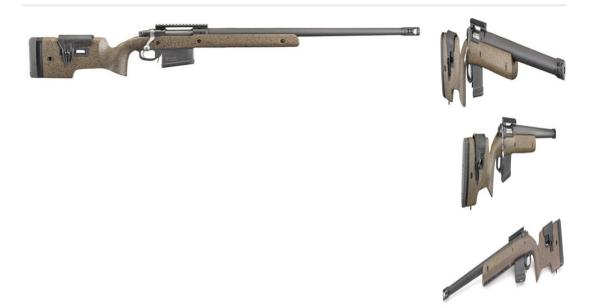

## Description

Ruger® Hawkeye® Long-Range Target 6.5 creedmore StockSpeckled Black/Brown Laminate SightsNone Barrel Length26" MaterialAlloy Steel Thread Pattern5/8"-24 Twist1:8" RH Capacity10 FinishMatte Black Weight11 lbs. Overall Length47" - 48.50" Length of Pull13" - 14.50" Grooves5 Suggested Retail\$1279.00 Non-rotating, Mauser-type controlled round feed extractor is among the most positive case extraction systems ever invented, and features a fixed blade-type ejector that positively ejects empty cases as the bolt is moved fully rearward. 20 MOA Picatinny rail secured with four, #8-40 screws for increased long-range elevation capabilities overtop the traditional integral scope mounts that are machined directly on the solid-steel receiver. Heavy-contour target barrel features a Ruger Precision Rifle® Hybrid Muzzle Brake to effectively reduce recoil while minimizing noise and blast to the sides of the shooter. Three-position safety is easily accessible and allows the shooter to lock the bolt or to load and unload the rifle with the safety engaged. Free-floated, cold hammer-forged 4140 chrome-moly steel barrel with 5R Rifling at minimum bore and groove dimensions, minimum headspace and centralized chamber. Two-tone Target stock features two-way adjustable comb, adjustable pull length with soft rubber buttpad, QD attach points and flush mounted Lower M-LOK® rail. Unique, two stage, adjustable target trigger with a short "take-up" stage, followed by a crisp, light target pull with no creep or overtravel. Ships with one Al-Style magazine. Rugged, one-piece, stainless steel bolt.