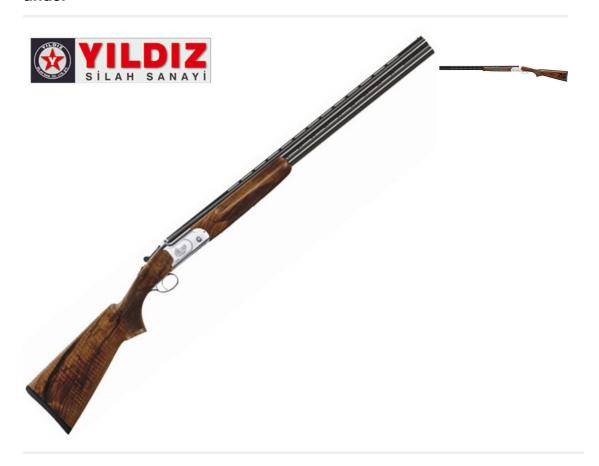

## Yildiz Wildfowler elegant 12 Bore/gauge Over and under

£850

## **Description**

Wildiz - 12 Bore Wildfowler Elegant Extreme Over & Under - 3.5" chamber steel proved SPZMCCH/12 Wildfowler non ejector, SST, 5 chokes, steel action, auto safe,stocked in 28" and 30" barrel lengths. ABS case £850 SPZMECCH/12 As above Ejector model, stocked in 28" and 30" barrel lengths. ABS case £950

| Condition: Brand New      | Sale type: Trade                 |
|---------------------------|----------------------------------|
| Make: Yildiz              | Model: Wildfowler elegant        |
| Calibre: 12 Bore/gauge    | Certificate: Shotgun - Section 2 |
| Orientation: Right Handed | Barrel length: 28" or 30"        |
| Chamber length: 3.5       | Chokes: yes                      |
| Ejection: Ejector         | Trigger: Single Trigger          |
| Gun Status: Activated     | Recommended Usage: Various       |