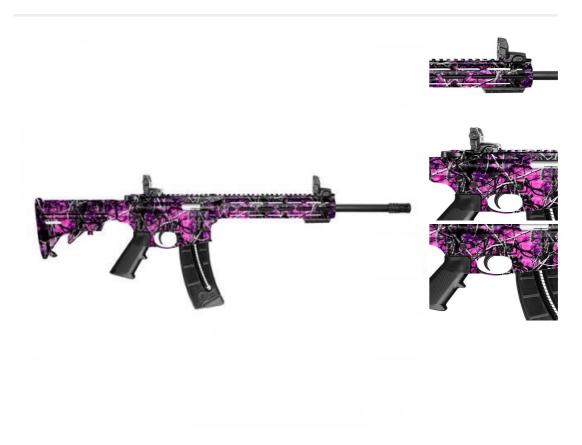

## **Description**

M&P®15-22 Sport™ M-LOK™ Muddy Girl® Overview The M&P15-22 SPORT features a 10-inch M&P slim handguard that incorporates the popular Magpul M-LOK™ system. The M-LOK system allows rifle owners to easily customize their M&P15-22 SPORT by adding accessories without removing the handguard. M&P15-22 SPORT owners have the option of easily mounting numerous M-LOK-compatible accessories or any number of Picatinny-style rail sections designed to accommodate other accessories. Smith & Wesson includes a 2-inch M-LOK rail panel with each rifle. The M&P15-22 SPORT comes standard with one of the most popular folding sights systems available for MSRs. The removable Magpul MBUS® front and rear folding sights are lightweight and durable, further enhancing the performance and value of the new M&P15-22 SPORT. Features • 10" M&P® Slim Handguard with MAGPUL® M-LOK™ • MAGPUL® MBUS® Folding Sights • Easy to Mount M-LOK™ Accessories • 2" M-LOK™ Rail Panel Included • 6-Position CAR Stock • Functioning Charging Handle • Shell Deflector • 2-Position, Receiver Mounted Safety Lever • Armornite® Barrel Finish • Compatible with most standard AR15 components and accessories Specifications SKU: 10212 Model: M&P®15-22 Sport™ M-LOK™ Muddy Girl® Caliber: 22 LR Capacity: 25 Safety: Manual Safety on Lower Barrel Length: 16.5" Overall Length: 33.8" Front Sight: Folding Magpul (MBUS) Rear Sight: Folding Magpul (MBUS) Action: Semi-Auto Blow Back Stock: 6-Position CAR Grip: Polymer Weight: 72.0 oz / 2,041.2g Barrel Material: Carbon Steel Frame Material: Polymer Frame Finish: Muddy Girl® Camo Barrel Twist: 1 in 15" Purpose: Hunting, Recreational Shooting