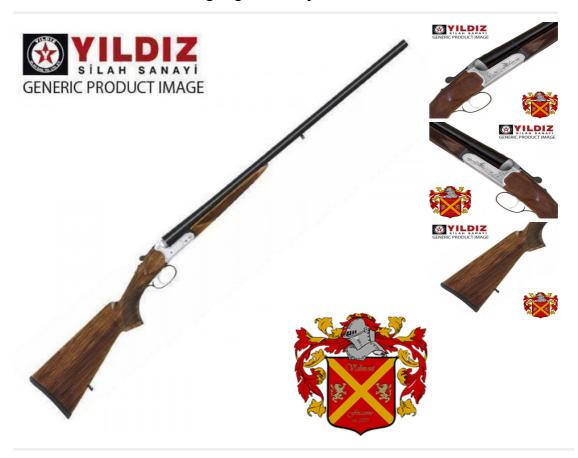

## Yildiz wildfowler 12 Bore/gauge Side By Side

£850

## **Description**

Yildiz 12g side by side - Wildfowler ejector, SST, 5 chokes, steel action, manual safe, stocked in 28" and 30" barrel lengths Features: Ejector or non-ejector 28" or 30" barrel Stock length 14 3/4" Selected Turkish walnut Steel action 3 1/2" chamber Single selective trigger Manual safe 5 chokes Weight 7 lbs/3.2kg Proved for steel cartridges Non ejector £850 Ejector £950

| Condition: Brand New       | Sale type: Trade                 |
|----------------------------|----------------------------------|
| Make: Yildiz               | Model: wildfowler                |
| Calibre: 12 Bore/gauge     | Certificate: Shotgun - Section 2 |
| Orientation: Right Handed  | Barrel length: 28" or 30"        |
| Your reference: yildiz     | Ejection: Ejector                |
| Trigger: Single Trigger    | Gun Status: Activated            |
| Recommended Usage: Various |                                  |
|                            |                                  |