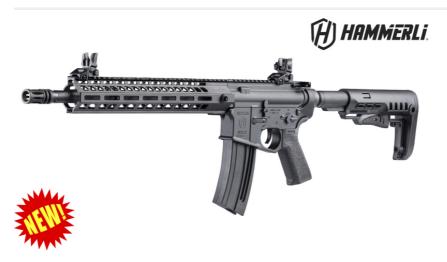

## Hammerli tac r1 Semi-Auto .22 Rifles

£ 550

## **Description**

Hammerli Tac R1 .22 CALIBRE: .22 L.R HV / ACTION: Blowback / TRIGGER: Single stage trigger / TRIGGER PULL: 6.6 - 9.9lbs / MAGAZINE CAPACITY: 20 Rounds / BARREL LENGTH: 409mm / WEIGHT WITHOUT MAG: 2.55kg Features include: Full metal construction Bolt hold open on empty Dual aperture rear sight, adjustable for windage and elevation Bolt speed adjustment Simple field stripping